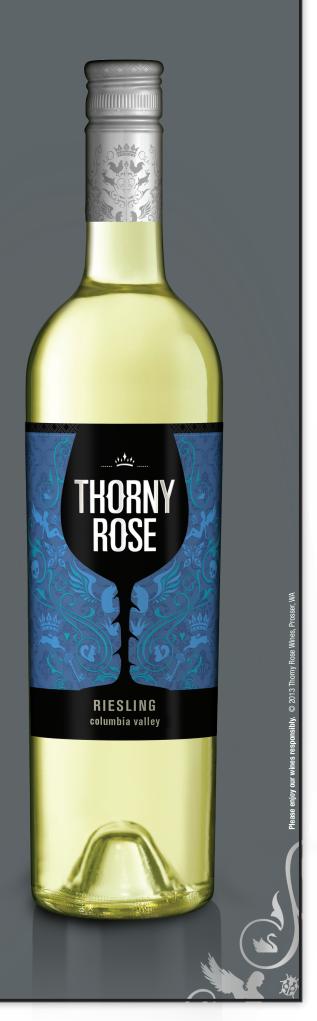

# THORNY ROSE

## RIESLING

#### **DELICIOUS**

Thorny Rose wines are savory with balanced acidity and complex flavors that can be enjoyed with or without food. The Riesling: fruity citrus, orange blossom, and wet stone, with crisp, lively flavors of tangerine and lime.